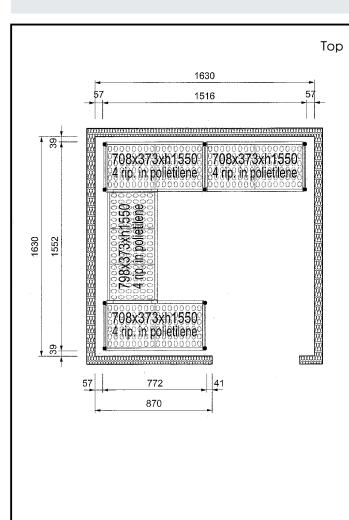

### Item No.

4-level shelving set. Designed for corner installation along the sides of the cold room. Louvered sectional polyethylene shelves (depth=373mm). Aluminium (20 micron) side uprights (height=1550mm). Adjustable feet.

## **Key Information:**

Uprights

137091 (CRS1616)2External dimensions, Width:708 mmExternal dimensions, Depth:373 mmExternal dimensions, Height:1550 mmMax loading weight:2500 kgNet weight:55 kg